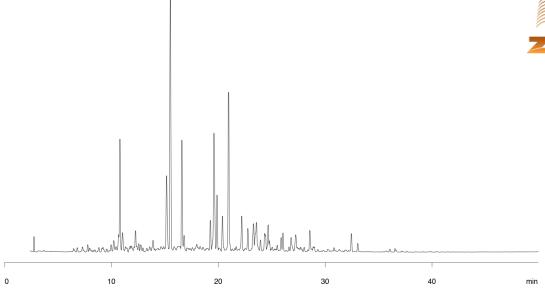

## **Weathered Gasoline on ZB-5**

Zebron™ ZB-5, GC Cap. Column 30 m x 0.53 mm x 1.50 μm, Ea

5% Phenyl 95% Dimethylpolysiloxane Phase: **Dimensions:** 30 meters x 0.53 mm x 1.5  $\mu$ m

7HK-G002-28 Order No:

**Oven Profile:** 40°C for 5 min to 300C at 4°C/min for 5 min.

**Carrier Gas:** Constant Flow Helium, 4.1 mL/min

Injection: split 30:1 1 μL @ 275°C

**Detection:** Flame Ionization (FID) (300°C)

Products used in this application:

## **ANALYTES:**

1 Gasoline

©2025 Phenomenex Inc. All rights reserved.

For more information contact your Phenomenex Representative at info@phenomenex.com