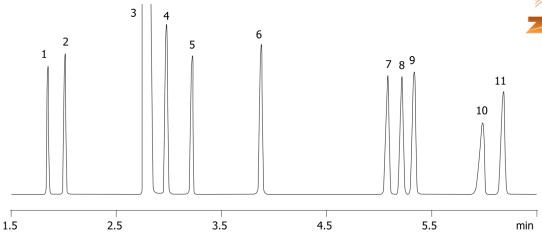

#### **ANALYTES:**

- Pentane 1
- 2 Heptane
- Methylene chloride
- Benzene
- Decane
- Toluene 6
- Ethylbenzene
- p-Xylene
- m-Xylene
- 10 Dodecane
- 11 o-Xylene