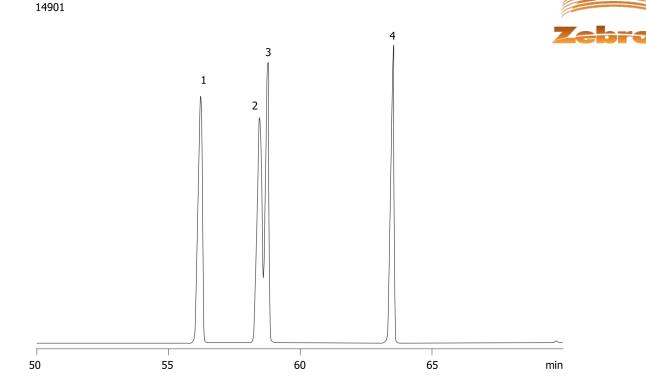

**Carrier Gas:** Constant Flow Helium, 1.4 mL/min

Injection: Split 20:1 0.2 µL @ 225°C **Detection:** Flame Ionization (FID) (300°C)

Analyst Note: Portion of BTEX solution chromatogram showing near full resolution of para- and meta-xylene.

## **ANALYTES:**

- Ethylbenzene
- 2 m-Xylene
- 3 p-Xylene
- o-Xylene

©2025 Phenomenex Inc. All rights reserved.

For more information contact your Phenomenex Representative at info@phenomenex.com

www.phenomenex.com.cn info@phenomenex.com