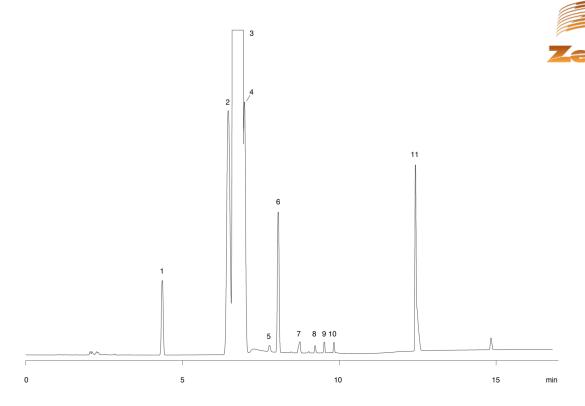

### p-Xylene Purity on ZB-WAX

Zebron™ ZB-WAX, GC Cap. Column 30 m x 0.53 mm x 1.00 μm, Ea

Polyethylene Glycol (PEG) Phase: **Dimensions:** 30 meters x 0.53 mm x 1 μm

7HK-G007-22 Order No:

**Oven Profile:** 70°C for 7 min to 190 at 25°C/min for 5 min.

**Carrier Gas:** Constant Flow Helium, 4 mL/min

Injection: split 30:1 1 µL @ 225°C

**Detection:** Flame Ionization (FID) (325°C)

Products used in this application:

#### **ANALYTES:**

- Toluene 1
- 2 Ethylbenzene
- p-Xylene
- m-Xylene
- Cumene
- o-Xylene
- 1-Ethyl-2-methylbenzene
- Styrene
- 9 Trimethylbenzene
- 10 Diethylbenzene
- 11 Methylbenzaldehyde

Page 2 of 2