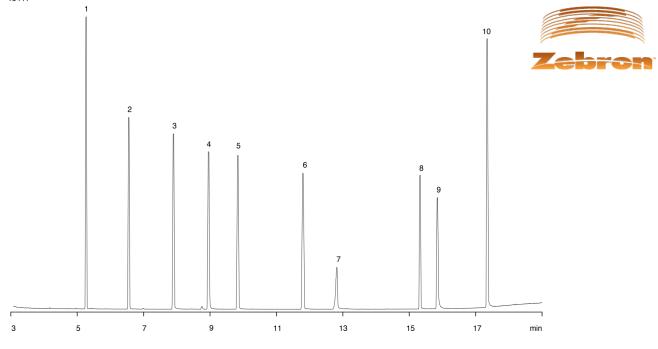

## **ANALYTES:**

- Butylate 1
- 2 Molinate
- 3 Chlorpropham
- Atraton
- Pronamide
- Alachlor 6
- Bromacil
- Tetrachlorvinphos
- Tricyclazole
- 10 Hexazinone

Page 2 of 2