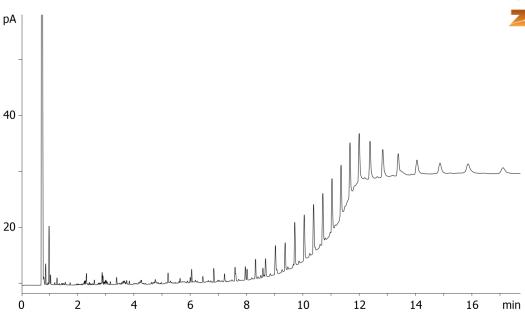

## Polywax® 1000 on ZB-5HT

Zebron™ ZB-5HT, GC Cap. Column 15 m x 0.32 mm x 0.10 μm, Ea

Phase: 5% Phenyl 95% Dimethylpolysiloxane **Dimensions:** 15 meters x 0.32 mm x 0.1  $\mu$ m

Order No: 7EM-G015-02

16127

**Oven Profile:** 60°C to 400°C at 35°C/min for 8min

**Carrier Gas:** Constant Flow Helium, 2.9 mL/min On-Column :1 0.1 µL @ 63°C Injection: **Detection:** Flame Ionization (FID) (400°C)

Analyst Note: Sample was 0.4mg/mL in carbon disulfide. Polywax is a trademark of Petrolite Specialty Polymers Group.

## **ANALYTES:**

1 Polywax® 1000

©2025 Phenomenex Inc. All rights reserved.

For more information contact your Phenomenex Representative at info@phenomenex.com