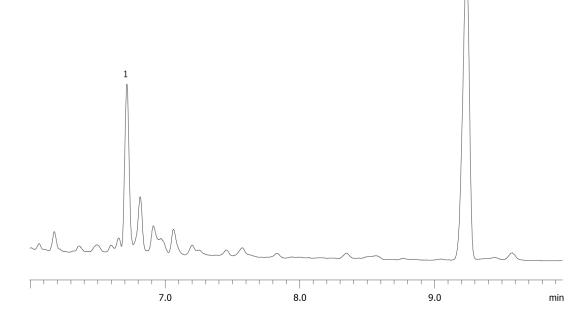

## Sterols from Lard by FID on ZB-MR1

| Zebron™ ZB-MultiResidue™-1, GC Cap. Column 30 m x 0.25 mm x 0.25 µm, Ea     |                                                                                                                                                                                                                                       |
|-----------------------------------------------------------------------------|---------------------------------------------------------------------------------------------------------------------------------------------------------------------------------------------------------------------------------------|
| Proprietary Pesticides Phase                                                |                                                                                                                                                                                                                                       |
| 30 meters x 0.25 mm x 0.25 μm                                               |                                                                                                                                                                                                                                       |
| 7HG-G016-11                                                                 |                                                                                                                                                                                                                                       |
| 230 °C to 320 °C @ 15 °C/min for 5 min                                      |                                                                                                                                                                                                                                       |
| Constant Flow Helium, 2.5 mL/min                                            | FD                                                                                                                                                                                                                                    |
| Splitless :1 0.5 µL @ 300°C                                                 | Central I                                                                                                                                                                                                                             |
| Flame Ionization (FID) (300°C)                                              | Products use                                                                                                                                                                                                                          |
| Sample prep- Saponification, Solid Phase Extraction (SPE), and Derivatized. | products use                                                                                                                                                                                                                          |
|                                                                             | Proprietary Pesticides Phase<br>30 meters x 0.25 mm x 0.25 $\mu$ m<br>7HG-G016-11<br>230 °C to 320 °C @ 15 °C/min for 5 min<br>Constant Flow Helium, 2.5 mL/min<br>Splitless :1 0.5 $\mu$ L @ 300°C<br>Flame Ionization (FID) (300°C) |

## **ANALYTES:**

- 1 Cholesterol
- 2 Betulin

©2025 Phenomenex Inc. All rights reserved.

Phenomenex products are available worldwide.

www.phenomenex.com.cn

For more information contact your Phenomenex Representative at info@phenomenex.com