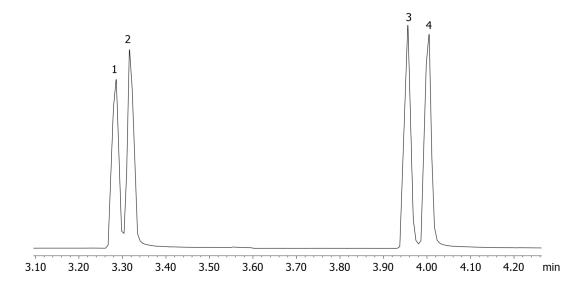

## Amphetamines by MSD on a ZB-XLB

Column: N/A Phase: N/A **Dimensions:** N/A Order No: N/A Oven Profile: N/A

**Carrier Gas:** N/A Injection: N/A **Detection:** N/A

Analyst Note: Analytes are 40ppm derivatized with HFBA

Sim ions: (Quant ion\*) D11-Amphetamine (\*244,128): Amphetamine (\*240,118,117): D14-Methamphetamine (\*261,213): Methamphetamine (\*254,210,118)

17613

## **ANALYTES:**

- 1 Amphetamine-d11
- Amphetamine
- 3 Methamphetamine-d14
- Methamphetamine

©2025 Phenomenex Inc. All rights reserved.

For more information contact your Phenomenex Representative at info@phenomenex.com