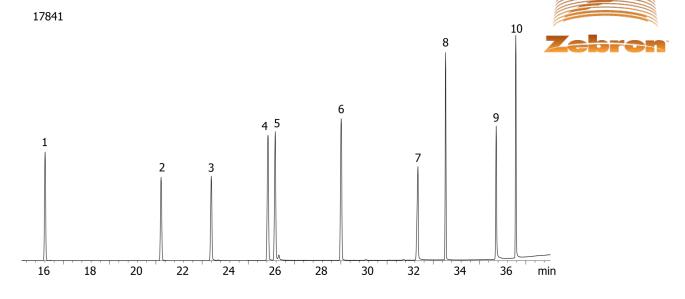

## **GC Application** ID No.: **17841**

## Nitrogen and Phosphorous Pesticides (EPA 507) Mix # 4 on ZB-50 **ANALYTES:**

- 1 Butylate
- 2 Molinate
- Chlorpropham
- Atraton
- Pronamide
- Alachlor 6
- Bromacil
- Tetrachlorvinphos
- Tricyclazole
- 10 Hexazinone