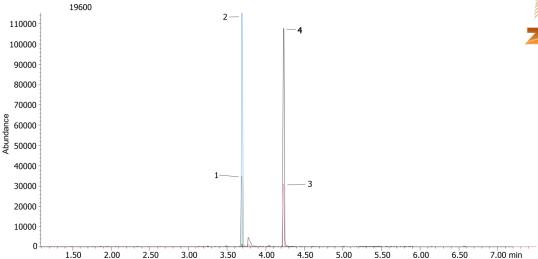

Analyst Note: Analytes are spiked into urine @ SAMSHA cutoff level of 2000ng/mL

Products used in this application:

## **ANALYTES:**

- 1 Codeine-d3
- Codeine 2
- 3 Morphine-d3
- Morphine