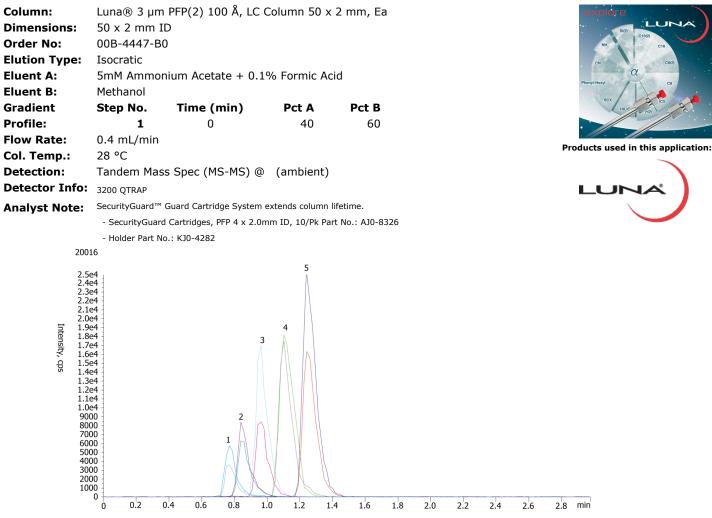

#### **ANALYTES:**

- 1 Aflatoxin M1 Retention Time: 0.77 min
- 2 Aflatoxin G2 Retention Time: 0.85 min
- 3 Aflatoxin G1 Retention Time: 0.95 min
- 4 Aflatoxin B2 Retention Time: 1.1 min
- 5 Aflatoxin B1 Retention Time: 1.25 min