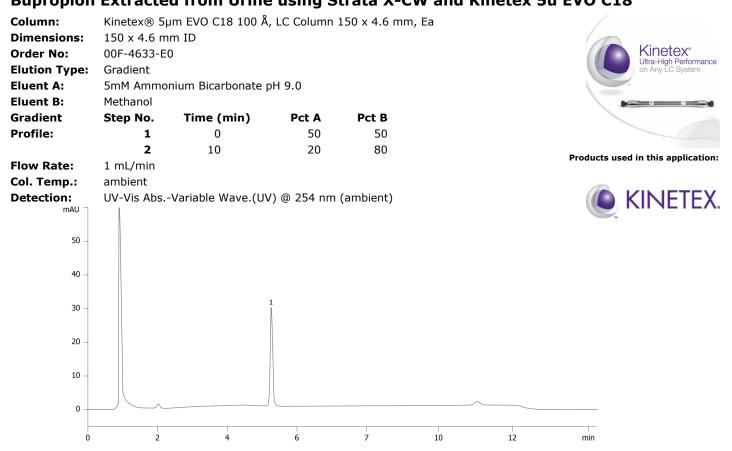

## Bupropion Extracted from Urine using Strata X-CW and Kinetex 5u EVO C18

### Bupropion Extracted from Urine using Strata X-CW and Kinetex 5u EVO C18

#### Final Prep and Analysis:

Inject: 2 µL on HPLC UV-Vis Abs.-Variable Wave.(UV) @ 254 nm (ambient)

| ANALYTES:   | Spiked Conc.<br>(ng/mL) | Log P | рКа | % Rec | %RSC<br>(n=0) |
|-------------|-------------------------|-------|-----|-------|---------------|
| 1 Bupropion | 0                       |       |     |       |               |