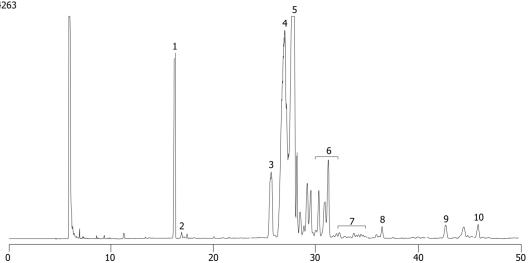

#### **ANALYTES:**

- 1 C16:0
- 2 C16:1
- 3 C18:0
- C18:1 trans
- C18:1 cis
- C18:2 trans
- C18:2 cis
- C18:3
- **9** C20:0
- **10** C20:1